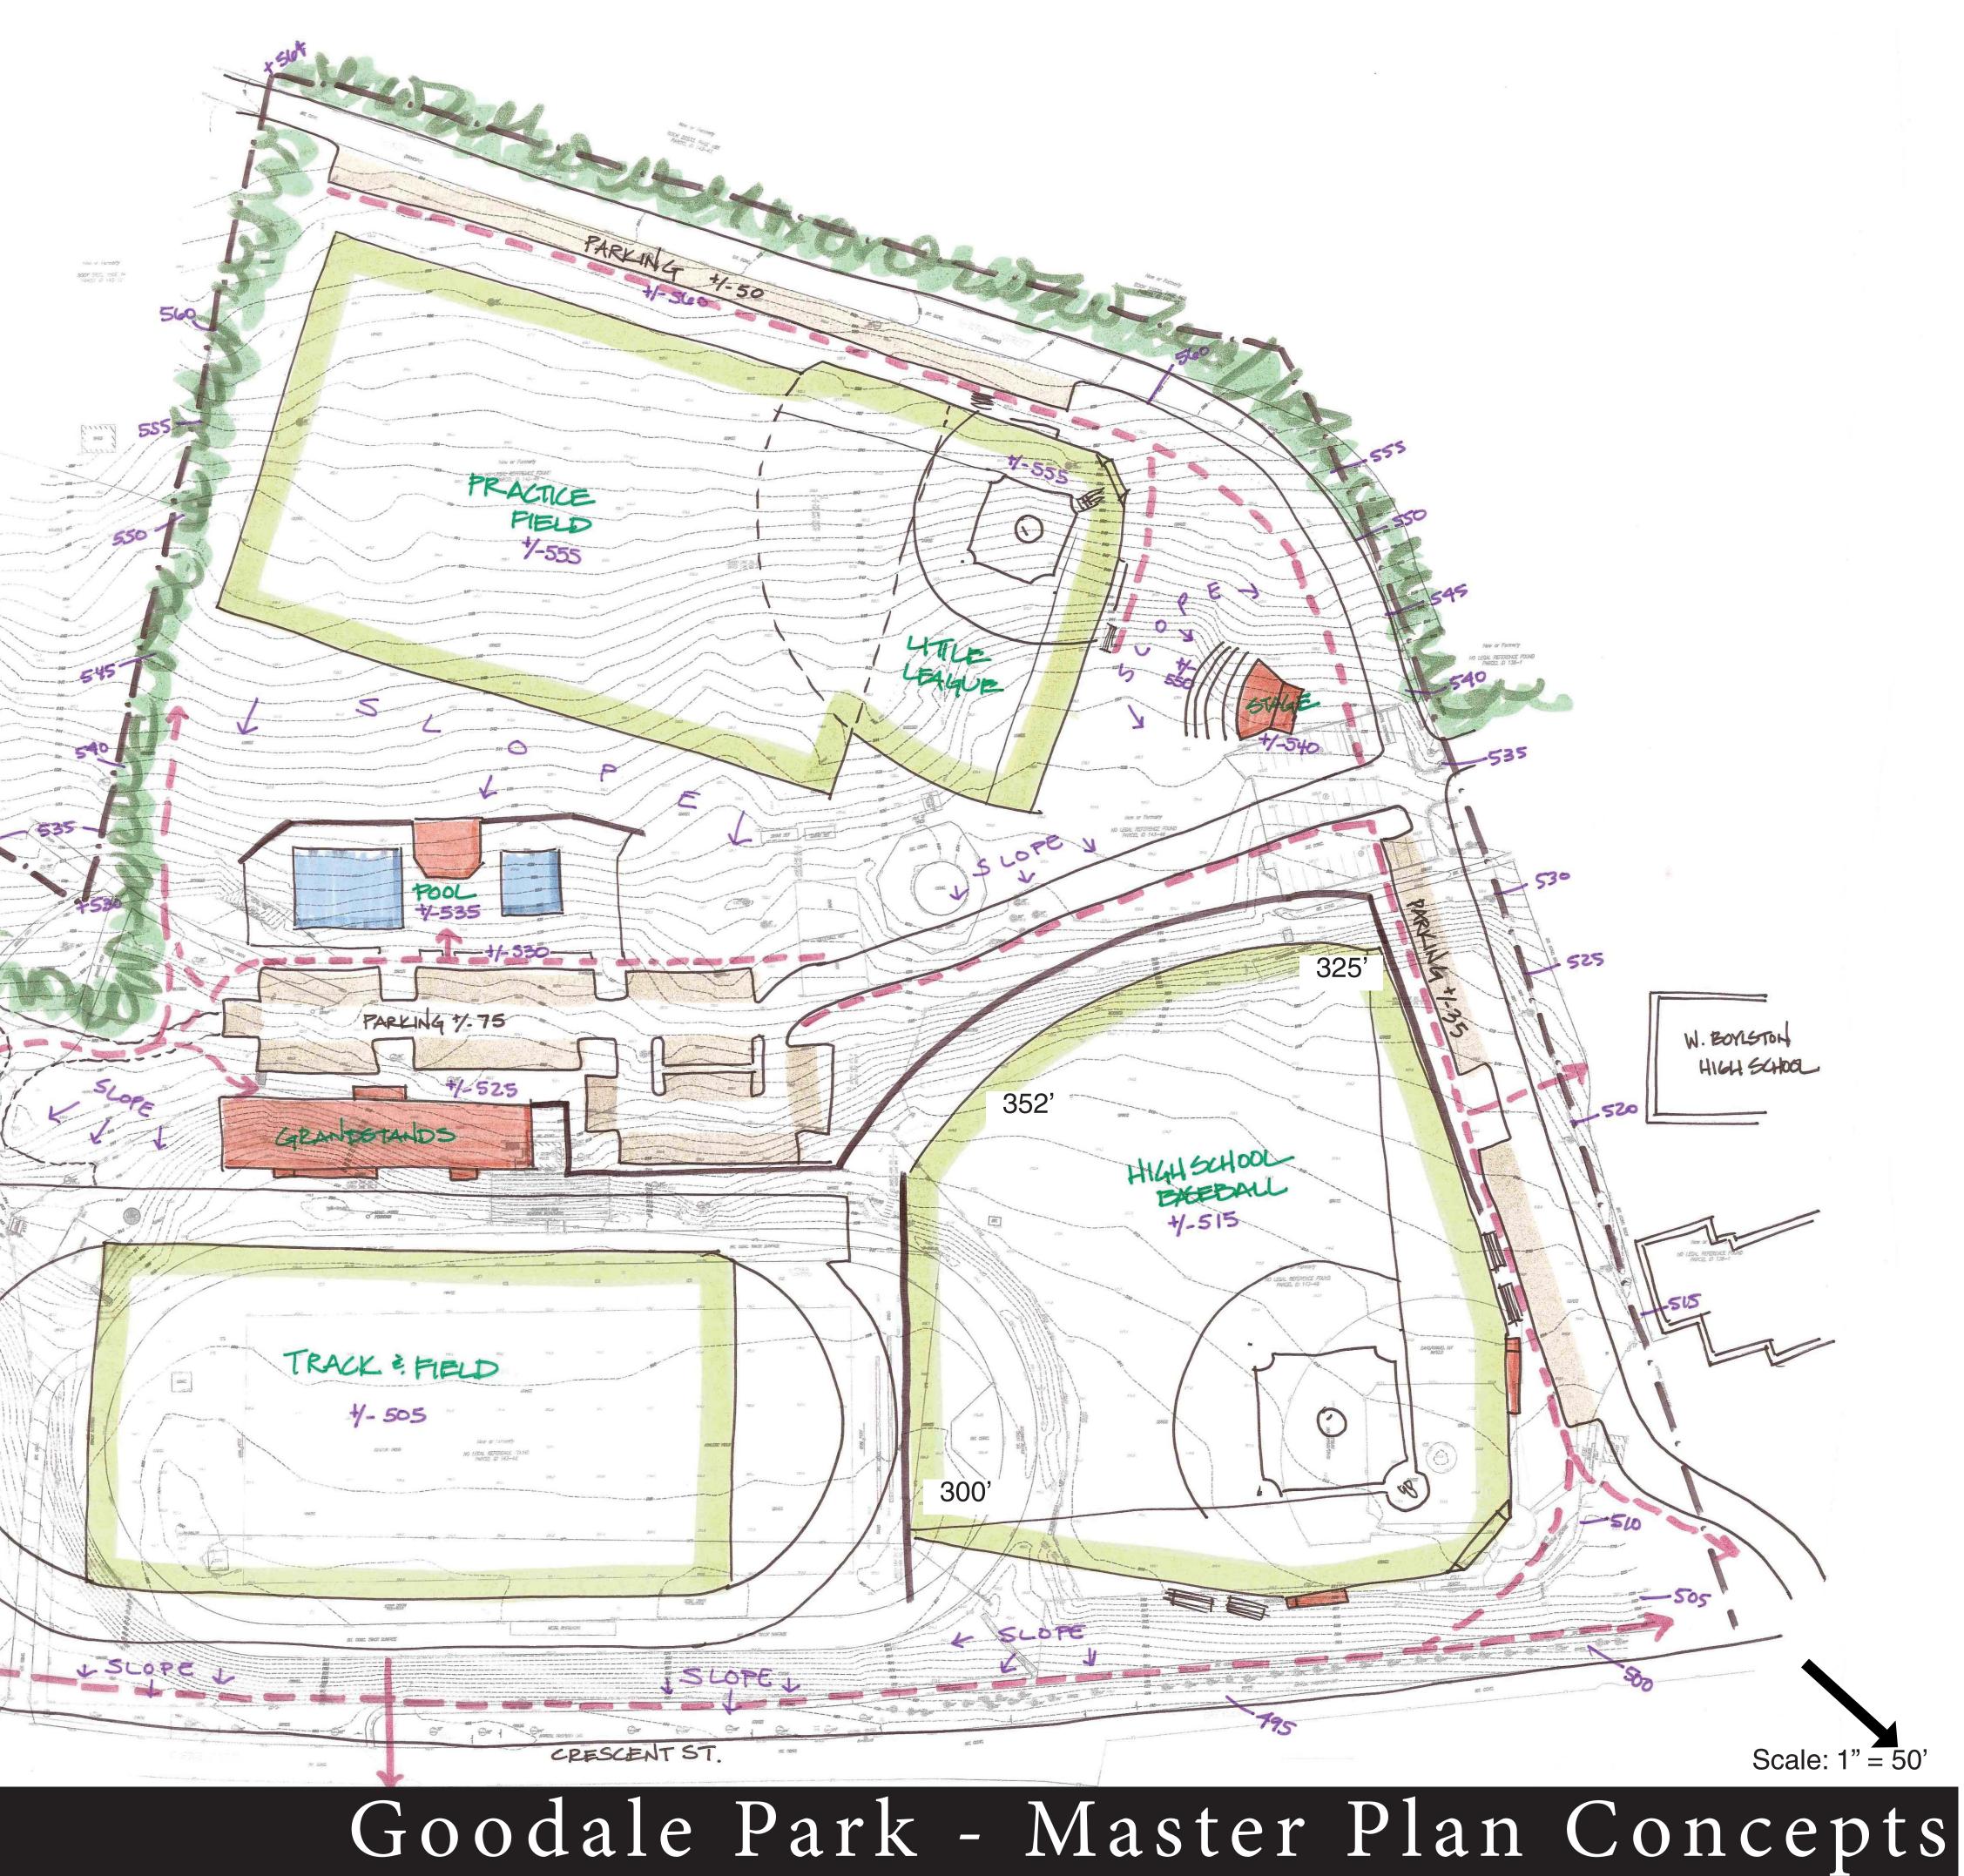

## January 2015

West Boylston, MA

- Grandstand built into slope allows for handicapped access on top
- Concessions, restrooms, lockerroom, and storage possibilities below.
- On general current space in park
- Overlook from top of grandstands & parking are to track & field

#### Ball Field

- Dugouts, bleachers, practice mounds, & batting cage
- Left Field shortened by retaining wall to Track & Field to absolute minimum of 300'

FY

Her is Formery

LITTLE

TENAK

EX BACKE

T-BALL

#### Multi-Use/Practice Field

- Flat open space for practice, events, etc.
- Located in Grove Area, shares portion of space with 1 Little League Field

#### Park Pool Space

- Two pools, one larger adult pool, one smaller childrens pool
- Bath house, changing, restrooms, concessions, etc. in building
- Fenced in area with lounge, activity, & concession spaces
- Located in center of park with parking adjacent

#### Stage/Bandstand

#### - Set into slope

#### Little League & Tee Ball Field

- 1 Little League field located in current location at corner of Goodale & Crescent
- Tee Ball Field added due to lack of space for 2nd Little League field inthat location.

#### <u>Other</u>

- Passive rec loop trail could be furnished with exercise equipment.
- Parking: 160 total spaces

### January 2015

## Iaster Plan Concepts West Boylston, MA