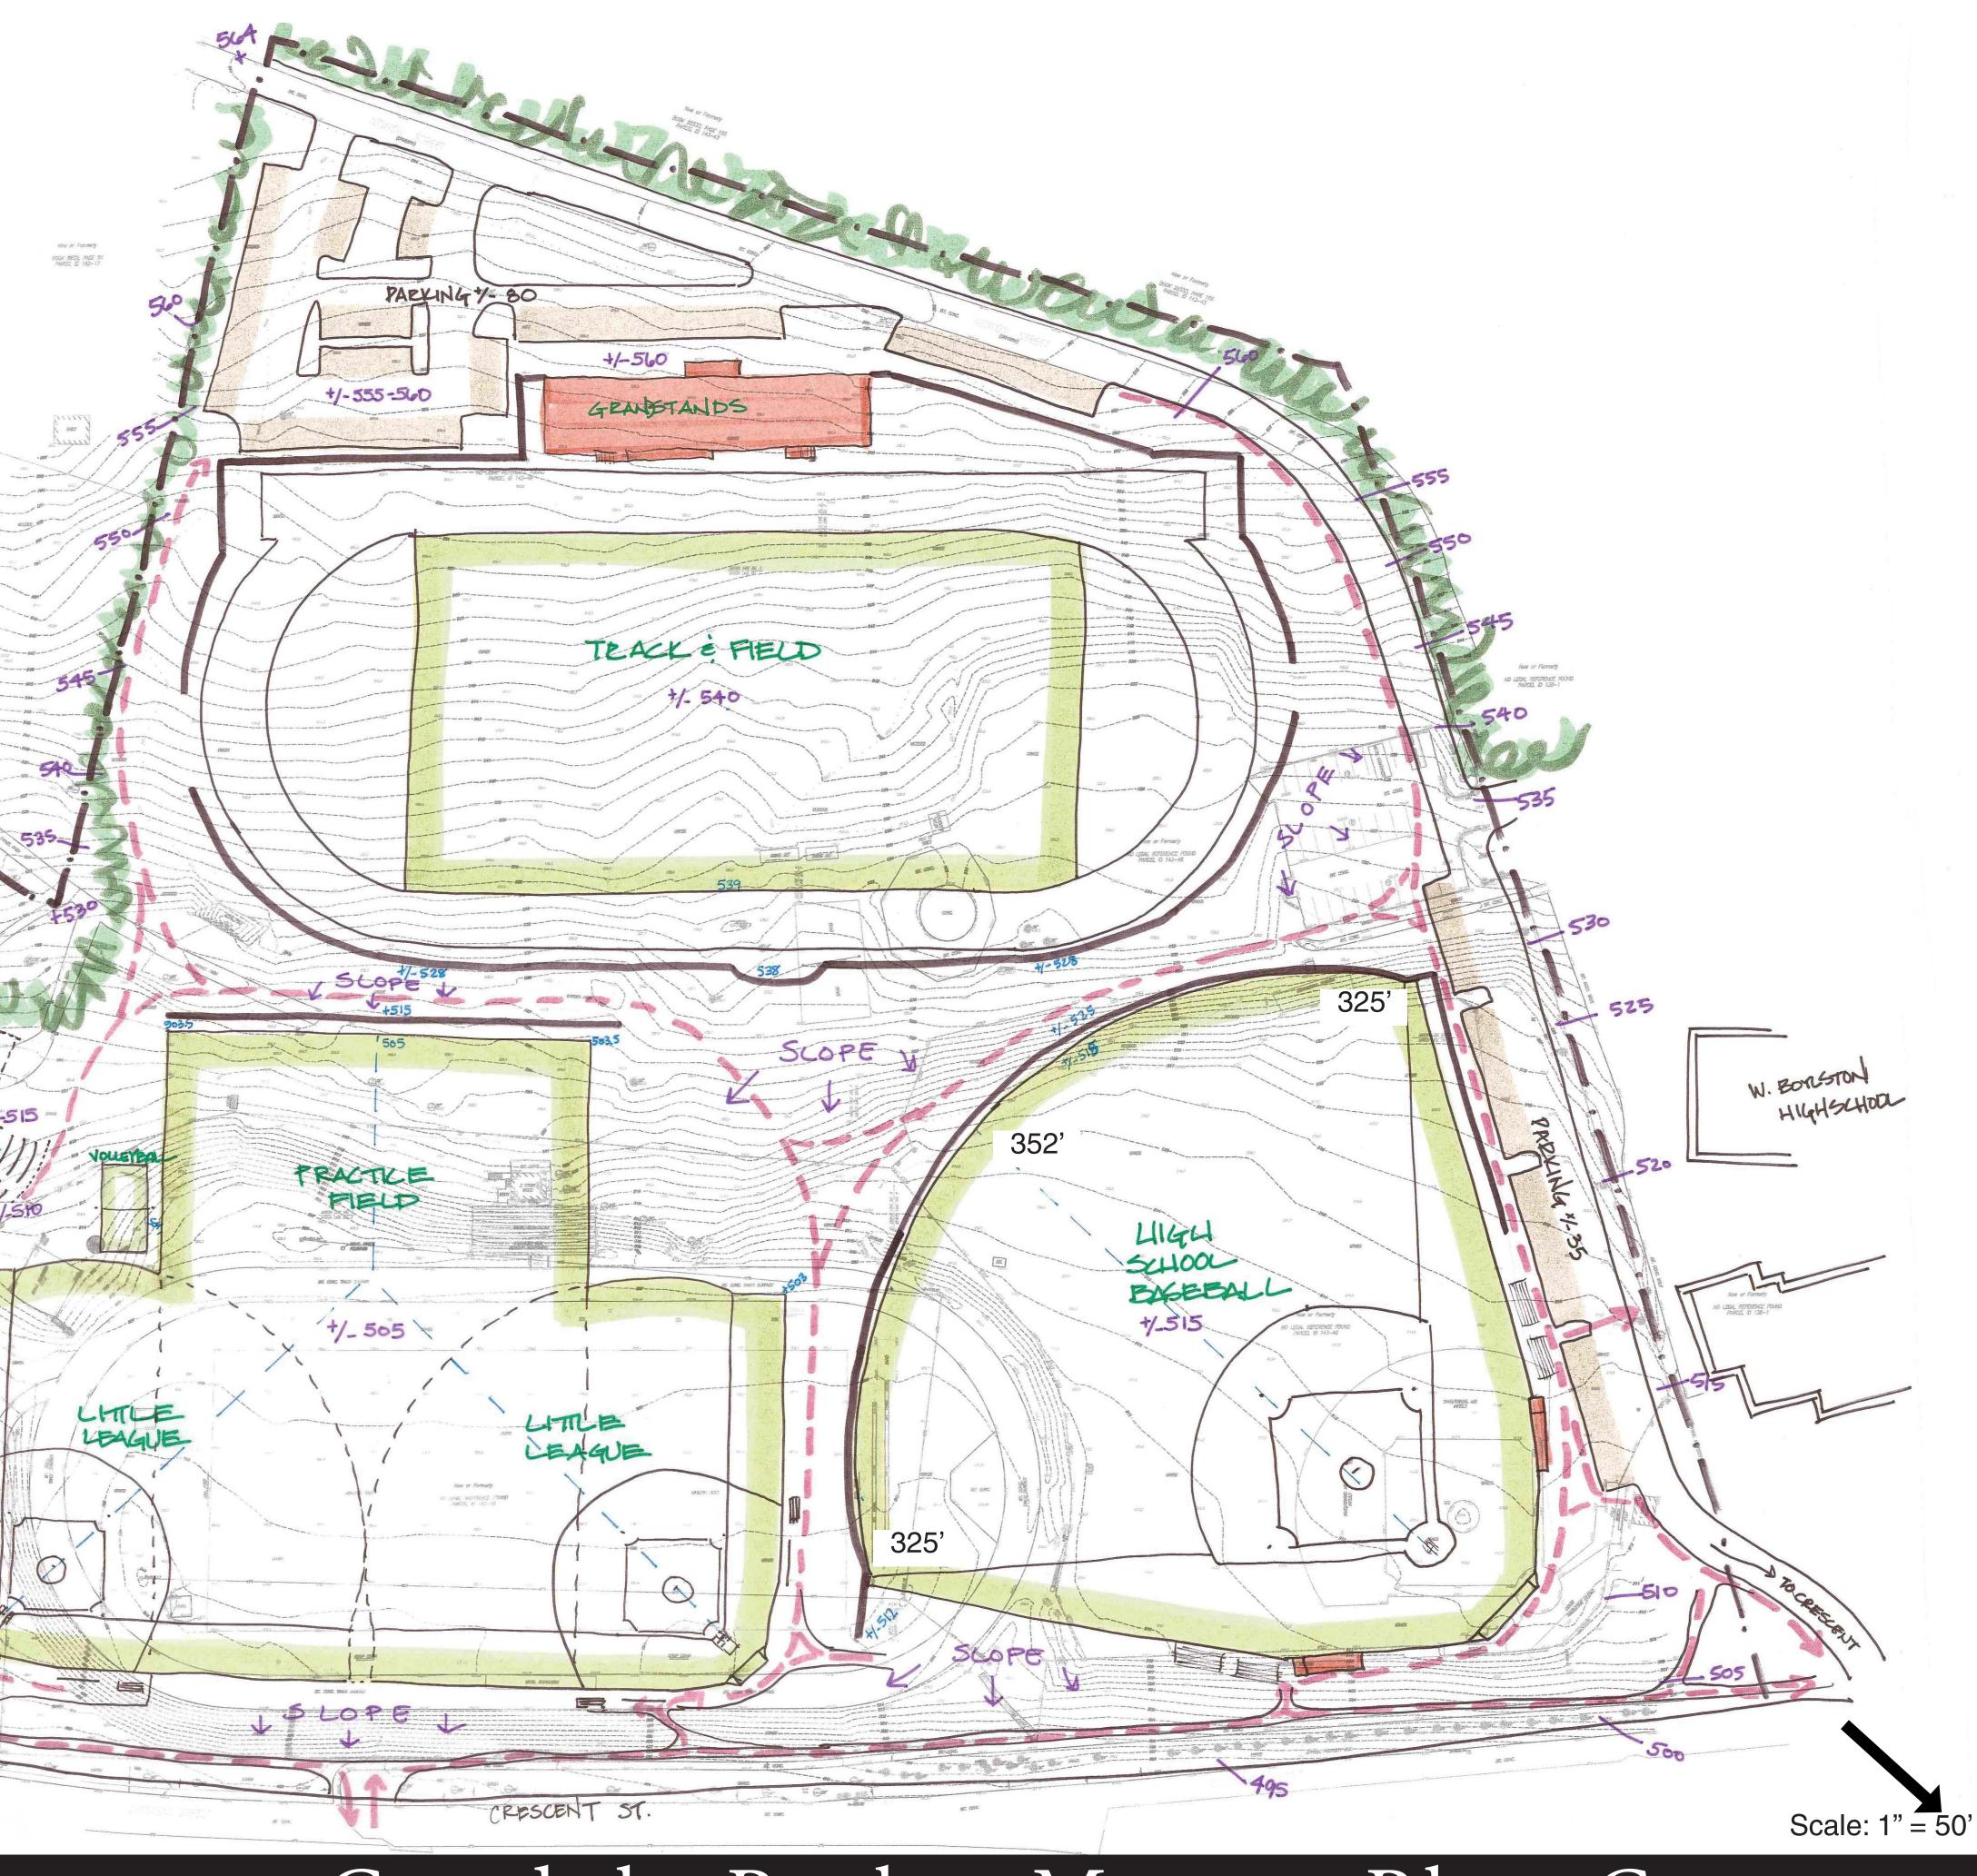

- Grandstand built into slope allows for handicapped access on top
- Concessions, restrooms, lockerroom, and storage possibilities below.
- On retaining wall overlooking remaining park space
- Overlook, scoreboard, Flag space & stairs connecting to lower park

#### Ball Field

- Dugouts, bleachers, practice mounds, & batting cage

#### Multi-Use/Practice Field

- Flat, open space for practice, soccer, events, etc.
- Combined with 2 Little League Fields to make space more efficient

#### Pool Area

- Easy access to parking & closer to elementary school for programming

3918 (JE 31, 1 1219) (JE 32, 1

4-500

529

EX

TENNIS

- Two pools, one larger adult pool, one smaller childrens pool
- Bath house, changing, restrooms, concessions, etc. in building
- Fenced in area with lounge, activity, & concession spaces

#### Stage/Bandstand

- Set on slope overlooking open space & multi-use space
- Access drive from south of ball field for loading

#### Other

- Beach Volleyball Court, passive rec loop trail could be furnished with exercise equipment.
- Continuation of Newton St. down along northwest side of site connecting to high school property & leading to Crescent St.
- Parking: 205 total spaces

## **Concept Plan 1A**

## January 2015