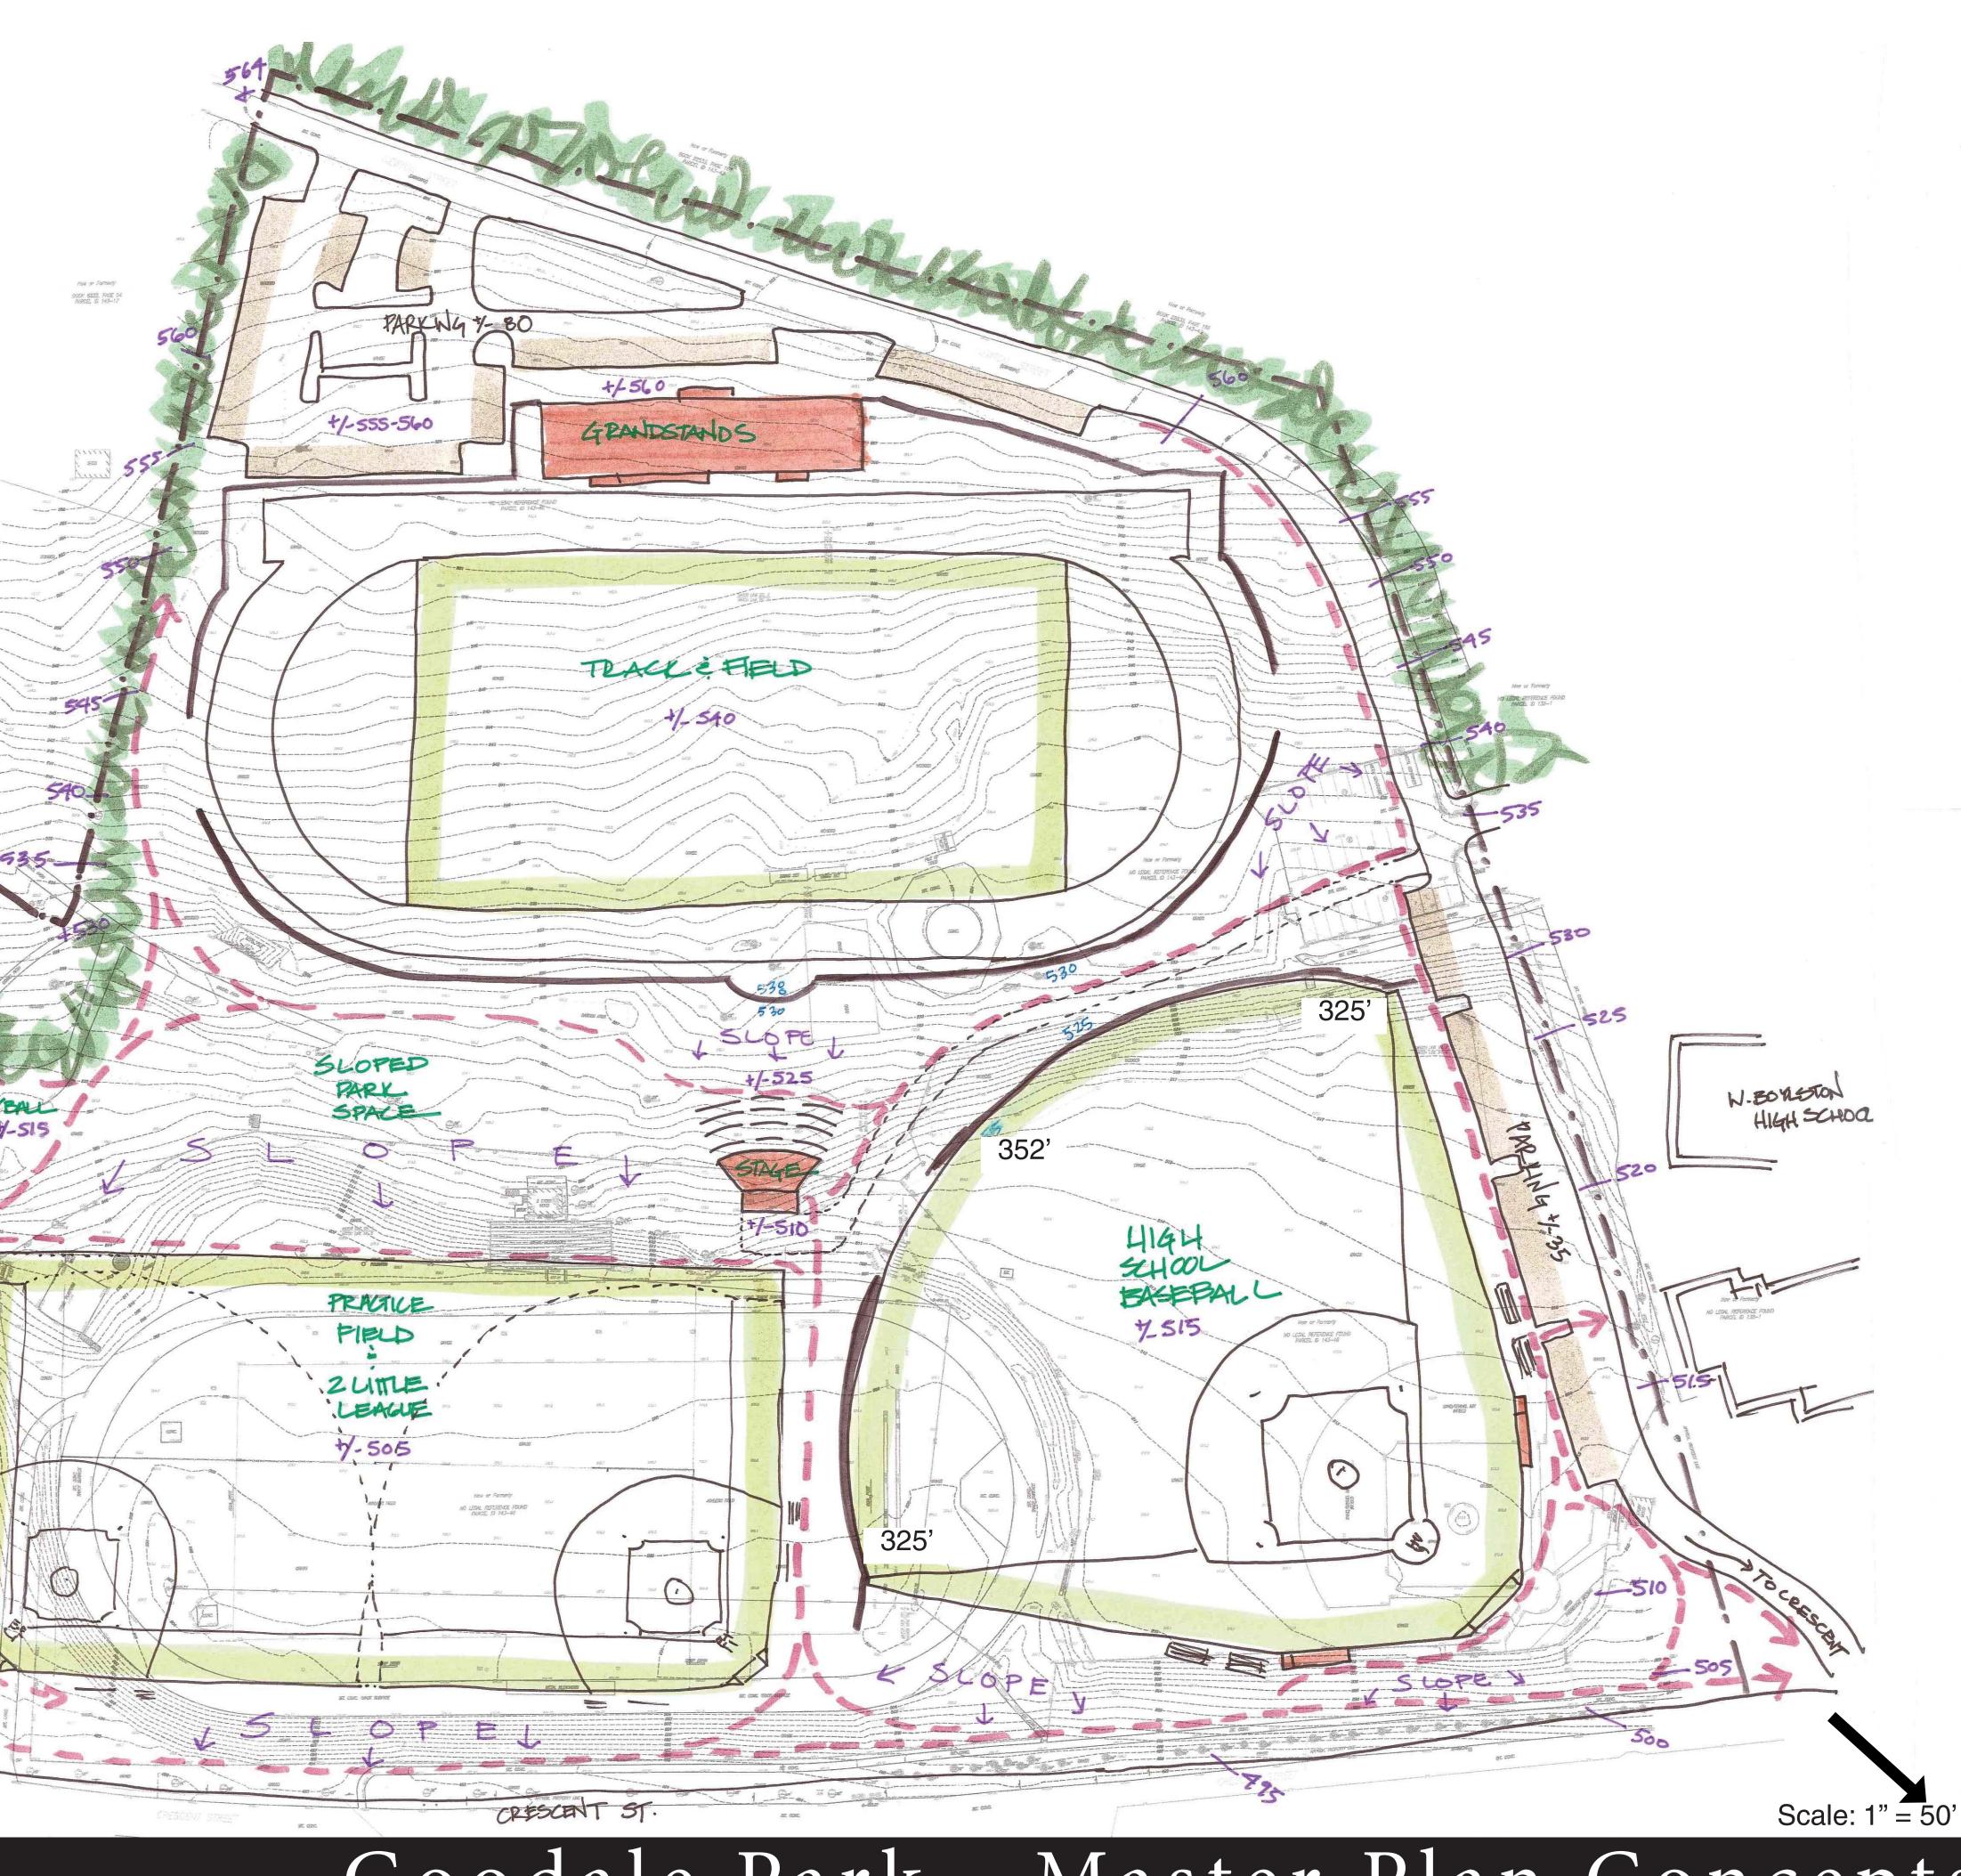

# Goodale Park - Master Plan Concepts West Boylston, MA

- Grandstand built into slope allows for handicapped access on top
- Concessions, restrooms, lockerroom, and storage possibilities below.
- On retaining wall overlooking remaining park space
- Overlook, scoreboard, Flag space & stairs connecting to lower park

#### Ball Field

- Dugouts, bleachers, practice mounds, & batting cage

#### Multi-Use/Practice Field

- Flat, open space for practice, soccer, events, etc. combined with 2 Little League fields for efficient use of space

ANTE: (45, 24, 3 91/57 (46, 34, 4

2000 8442, Pate 284

HOSE

#### Pool Area

- Easy access to parking & closer to elementary school for programming
- Two pools, one larger adult pool, one smaller childrens pool
- Bath house, changing, restrooms, concessions, etc. in building
- Fenced in area with lounge, activity, & concession spaces

#### Stage/Bandstand

- Set on slope overlooking open space & multi-use space
- Access drive from west of ball field for loading

#### Other

- Beach Volleyball Court, passive rec loop trail could be furnished with exercise equipment.
- Continuation of Newton St. down along northwest side of site connecting to high school property & leading to Crescent St.
- Parking: 205 total spaces

## January 2015