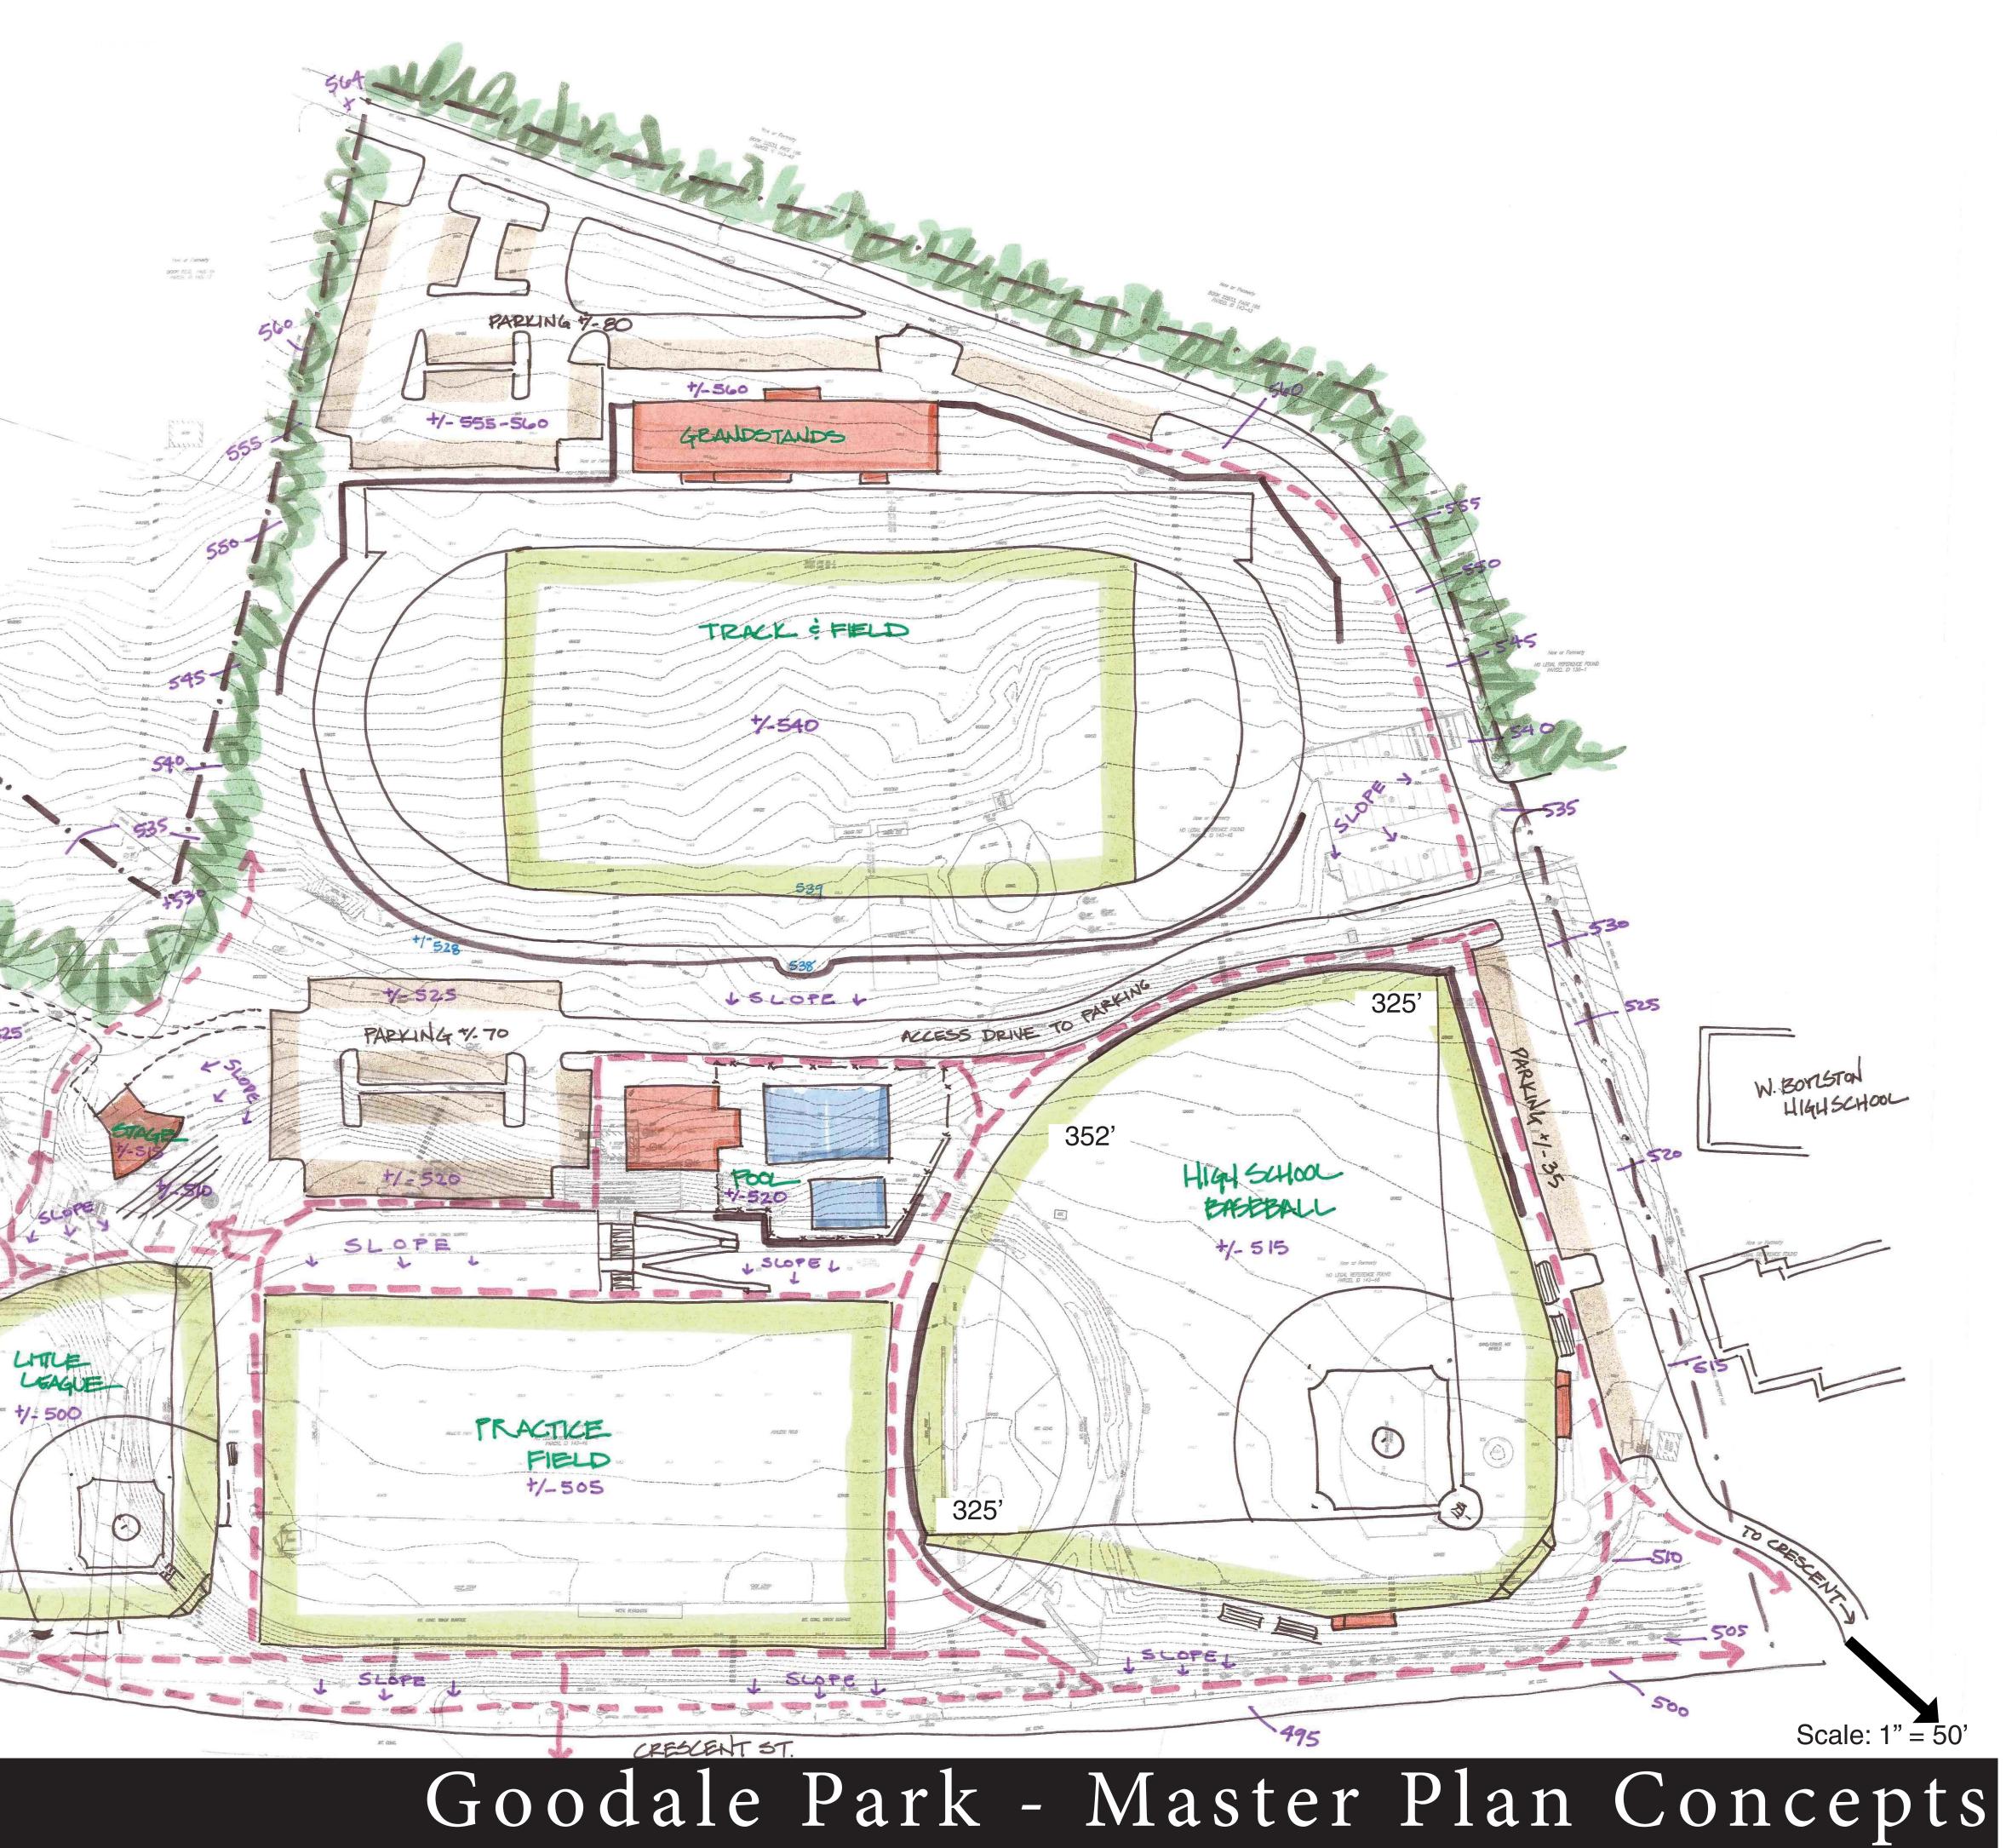

# Goodale Park - Master Plan Concepts West Boylston, MA

- Grandstand built into slope allows for handicapped access on top
- Concessions, restrooms, lockerroom, and storage possibilities below.
- On retaining wall overlooking remaining park space
- Overlook, scoreboard, Flag space & stairs connecting to lower park

#### Ball Field

- Dugouts, bleachers, practice mounds, & batting cage

#### Multi-Use/Practice Field

- Flat, open space for practice, soccer, events, etc.

#### Park Pool Space

- Two pools, one larger adult pool, one smaller childrens pool
- Bath house, changing, restrooms, concessions, etc. in building
- Fenced in area with lounge, activity, & concession spaces

#### Stage/Bandstand

- Set on slope overlooking open space & multi-use space
- Access drive from west of ball field for loading

#### Other

- Beach Volleyball Court, passive rec loop trail could be furnished with exercise equipment.
- Continuation of Newton St. down along northwest side of site connecting to high school property & leading to Crescent St. 4444446466666 M. M. M. M. M. M.

LITTLE

GAL INTERVICE FORE

+1- 500

EX. EXERT

- Parking: 185 total spaces

## **Concept Plan 3**

## January 2015

West Boylston, MA

- Grandstand built into slope allows for handicapped access on top
- Concessions, restrooms, lockerroom, and storage possibilities below.
- On general current space in park
- Overlook from top of grandstands & parking are to track & field